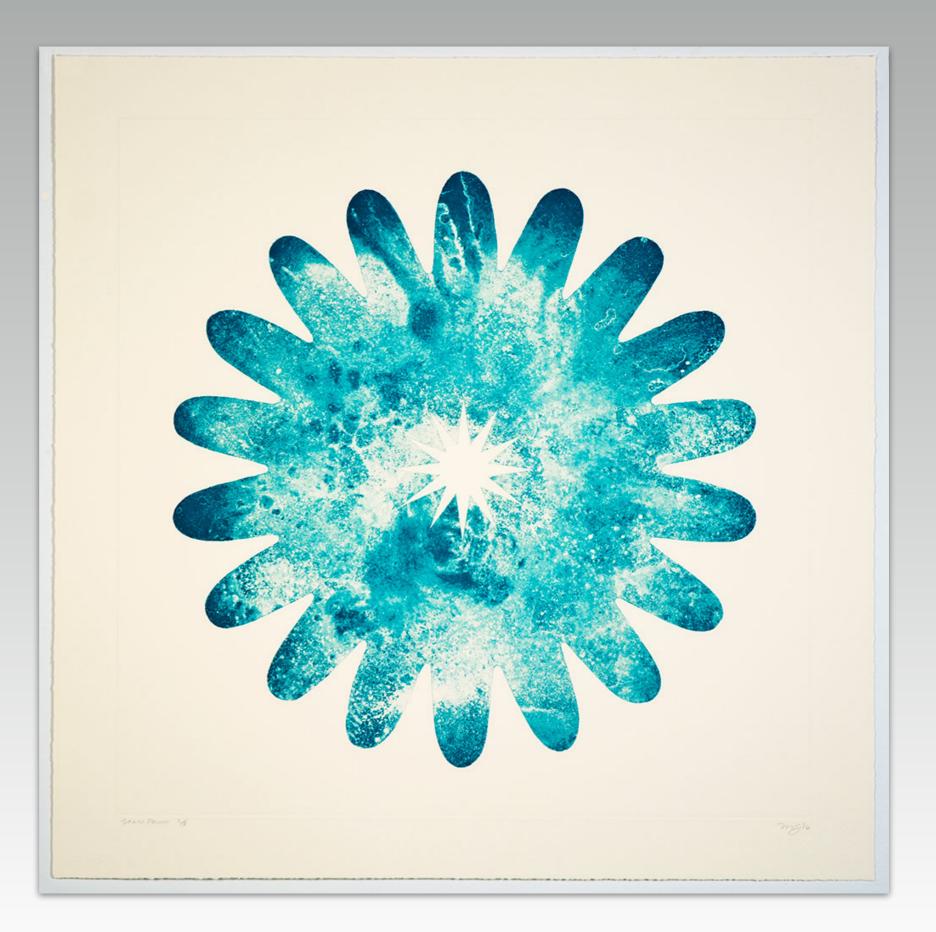

Unique State Proof, 1/3. image size: 24" x 24" paper size: 28" x 28"

\$2200.00

Untitled (Cielo Azzurro), 2016.

Etching and aquatint printed in colors on Somerset Velvet Soft White paper.

Unique State Proof, 2/3. image size: 24" x 24" paper size: 28" x 28"