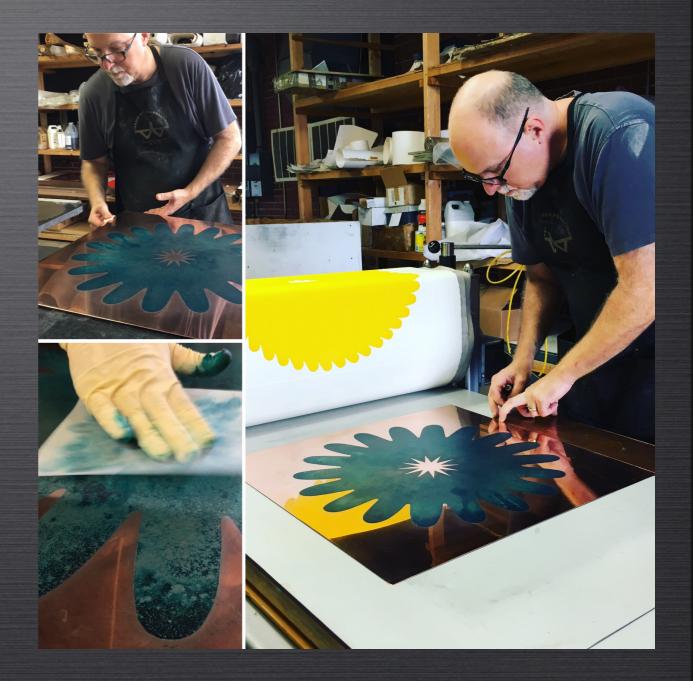

Manneken Press published two intaglio editions by Judge in 2016, both printed from three etched copper plates in editions of 12. Additionally, several unique State Proofs and Color Trial Proofs were printed while working on the plates and testing colors for the editions.

Mary Judge applying stop-out ground to a copper plate at Manneken Press, September 2106.

Contact: Jonathan Higgins 309-829-7443 ink@mannekenpress.com www.mannekenpress.com Untitled (Rondel Tint), 2016.