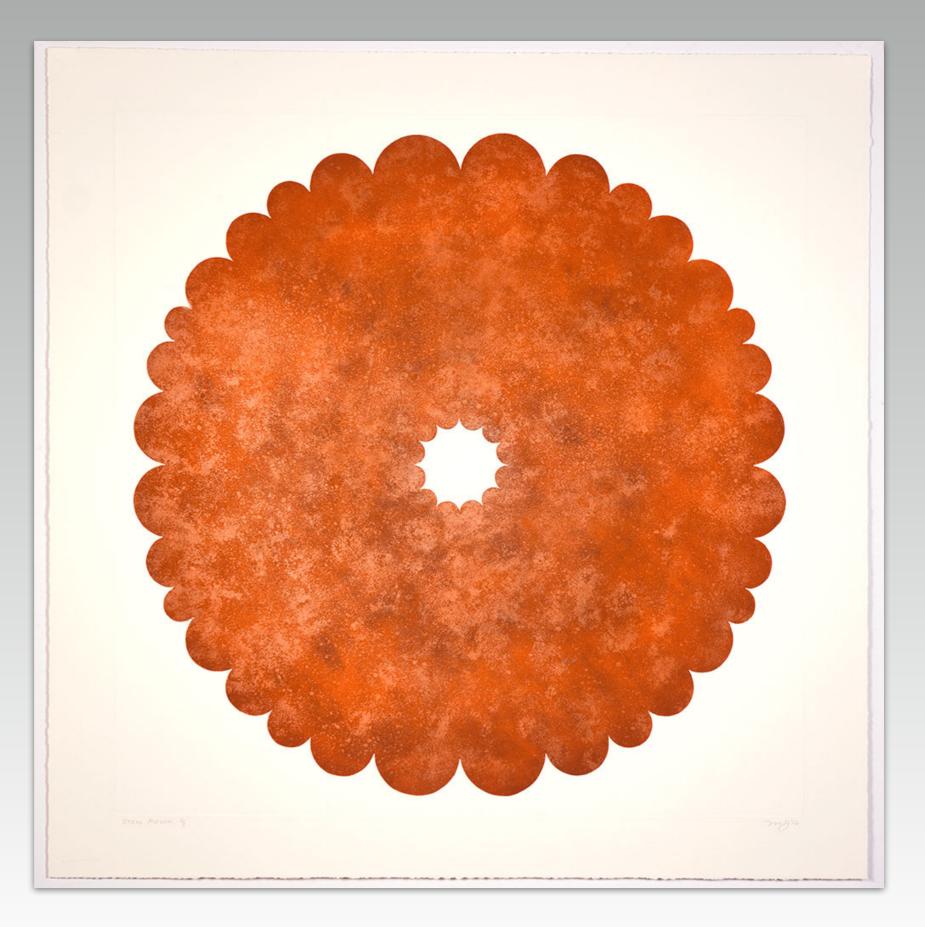

Etching and aquatint printed in colors on Somerset Velvet Soft White paper.

image size: 24" x 24" paper size: 28" x 28" Edition of 12.

\$2000.00

Untitled (Eclipse I), 2016.

Etching and aquatint printed in colors on Somerset Velvet Soft White paper.

image size: 24" x 24" paper size: 28" x 28" Edition of 12.

\$2000.00