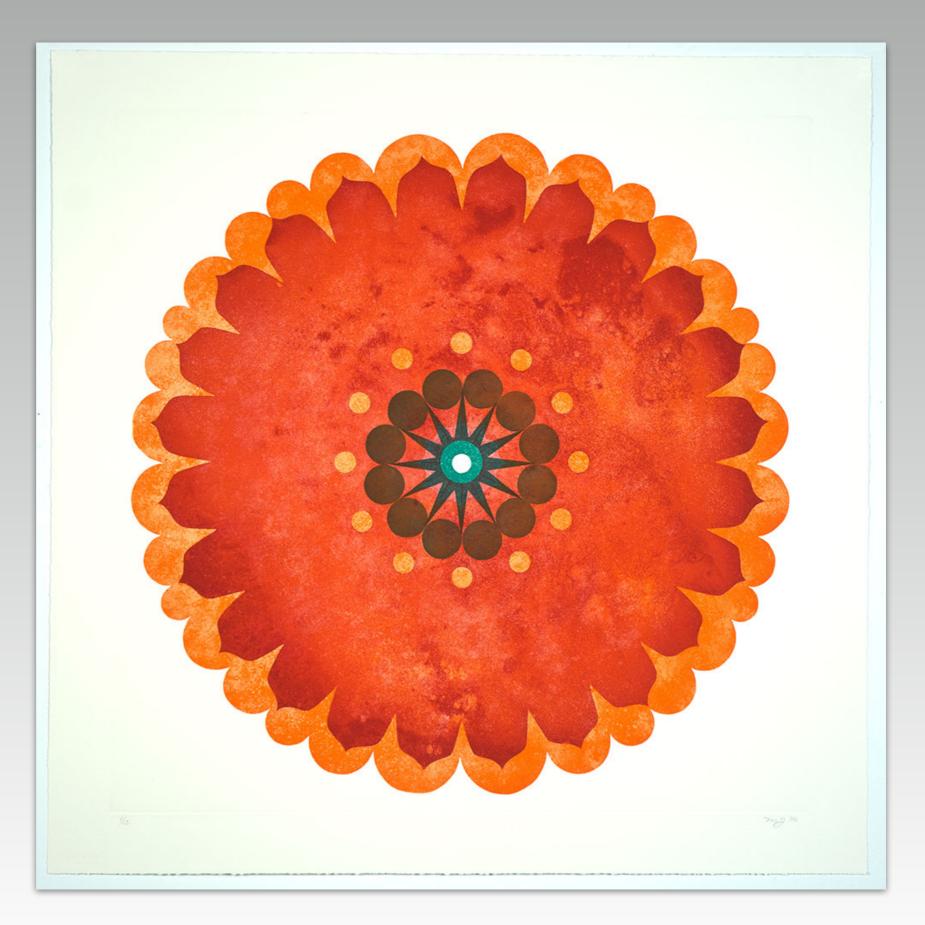

Etching and aquatint printed in colors on Somerset Velvet Soft White paper.

image size: 24" x 24" paper size: 28" x 28" Edition of 12.

\$2000.00

Untitled (Eclipse I), 2016.

Etching and aquatint printed in colors on Somerset Velvet Soft White paper.