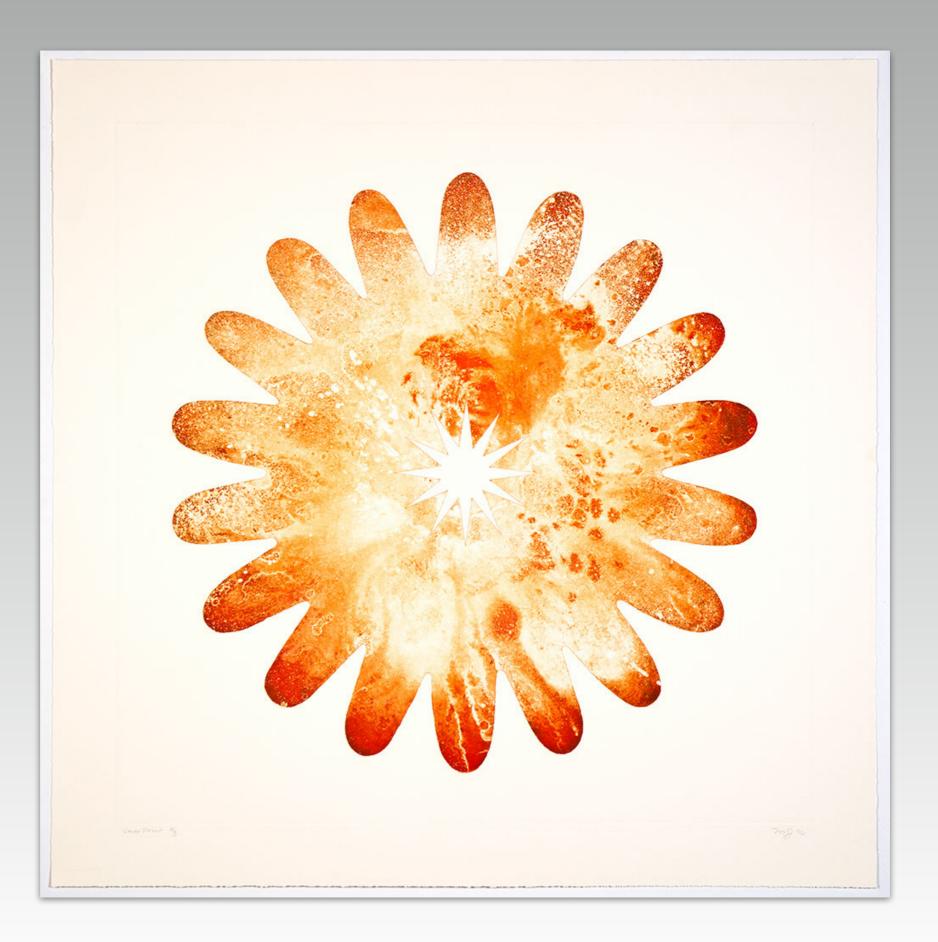

Etching and aquatint printed in colors on Somerset Velvet Soft White paper.

Unique State Proof, 1/3. image size: 24" x 24" paper size: 28" x 28"

\$2200.00

Untitled (Cielo Terra), 2016.

Etching and aquatint printed in colors on Somerset Velvet Soft White paper.

Unique State Proof, 1/3. image size: 24" x 24" paper size: 28" x 28"

\$2200.00

Untitled (Cielo Azzurro), 2016.

Etching and aquatint printed in colors on Somerset Velvet Soft White paper.

Unique State Proof, 2/3. image size: 24" x 24" paper size: 28" x 28"