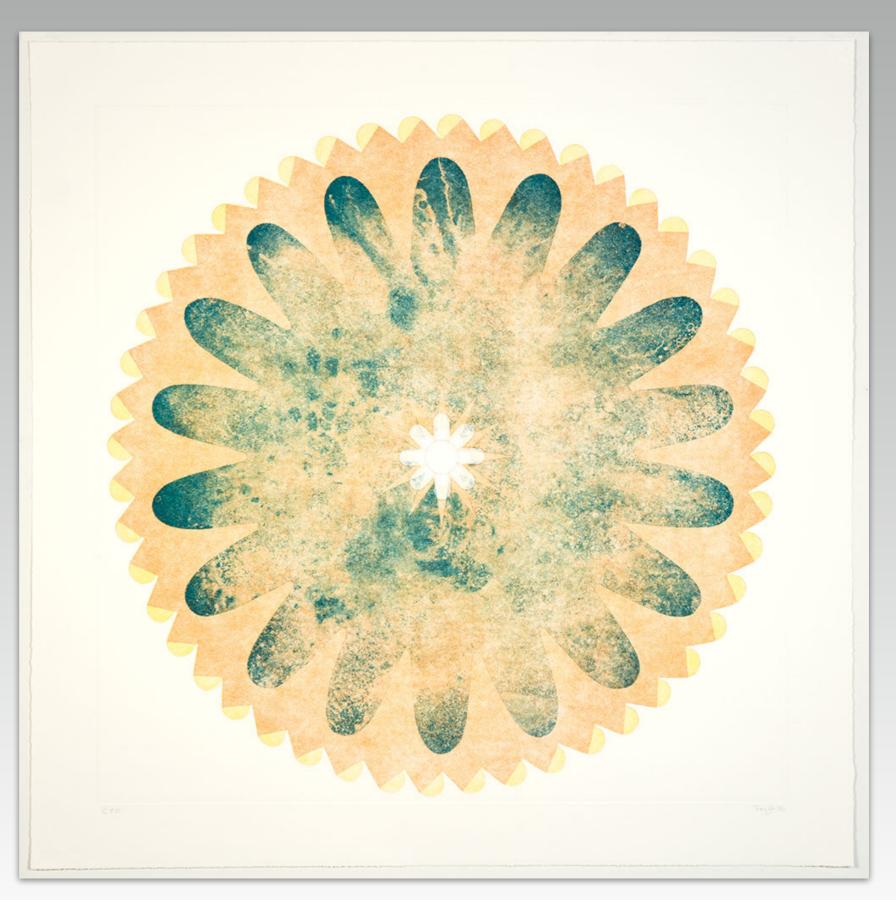

Etching and aquatint printed in colors on Somerset Velvet Soft White paper.

Unique State Proof, 1/3. image size: 24" x 24" paper size: 28" x 28"

\$2200.00

Untitled (Cielo Terra), 2016.

Etching and aquatint printed in colors on Somerset Velvet Soft White paper.